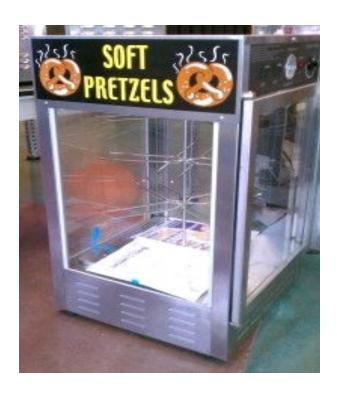

## Pretzel/Pizza Warmer CAUTION...MACHINE GET'S HOT!

- 1. Place on sturdy flat surface
- 2. Plug directly into an outlet
- 3. Fill water pan with hot water, DO NOT overfill the pan
- 4. Turn the heat switch to the on position
- 5. Turn the heat control to high and preheat the cabinet for 15 minutes
- 6. Once preheated turn the temp control to the desired setting
- 7. Add pizza or pretzels
- 8. Turn light switch to the on position for the lights and rotating rack to operate
- 9. Check the water level periodically through out use, to ensure you do not run out of water.

Note: If you start with hot water, the unit will generate steam in about 15 minutes then the product can be put inside. If loading pizza, place it in the cabinet straight from the oven.

When done with unit, turn off and unplug and wait for the unit to cool down. Empty all remaining food products, and empty water.