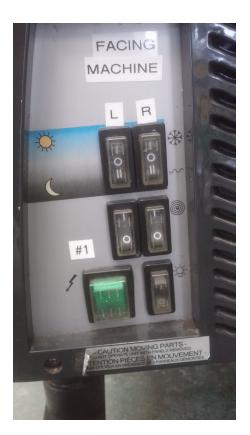

## Shake Machine

- 1. Plug machine directly into an outlet
- 2. Thaw out shake mix before pouring into the hopper (10-12 hours)
- 3. Pour mixture into hopper
- 4. Turn power on (lightning bolt)
- 5. Turn Auger on, if using the 2-section machine turn both augurs on (swirly)
- 6. Turn freezing system on (snowflake)
- 7. Machine will take roughly 45 minutes to 1 hour to fully shake up
- 8. If mixture is to frozen switch the freezing switch to cooling switch (snowflake to wave)
- 9. Machine needs to be kept out of the sun and heat.

## Slushy Machine

- 1. Plug machine directly into an outlet
- 2. Mix 2 gallons of water with ½ gallon of slushy mix
- 3. Pour mixture into hopper
- 4. Turn power on (lightning bolt)
- 5. Turn Auger on, if using the 2-section machine turn both augers on (half circle with arrow)
- 6. Turn freezing system on (snowflake)
- 7. Machine will take roughly 45 minutes to 1 hour to fully slush up
- 8. If mixture is to frozen switch the freezing switch to cooling switch (snowflake to rain drop)
- 9. Machine needs to be kept out of the sun and heat.