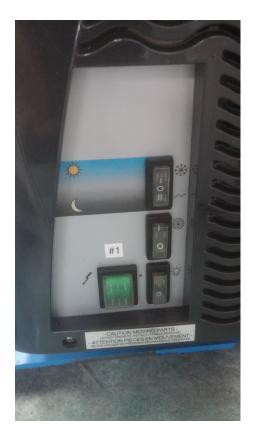

## Shake Machine

- 1. Plug machine directly into an outlet
- 2. Thaw out shake mix before pouring into the hopper (10-12 hours)
- 3. Pour mixture into hopper
- 4. Turn power on (lightning bolt)
- 5. Turn Auger on, if using the 2-section machine turn both augurs on (swirly)
- 6. Turn freezing system on (snowflake)
- 7. Machine will take roughly 45 minutes to 1 hour to fully shake up
- 8. If mixture is to frozen switch the freezing switch to cooling switch (snowflake to wave)
- 9. Machine needs to be kept out of the sun and heat.

## Slushy Machine

- 1. Plug machine directly into an outlet
- 2. Mix 2 gallons of water with ½ gallon of slushy mix
- 3. Pour mixture into hopper
- 4. Turn power on (lightning bolt)
- 5. Turn Auger on, if using the 2-section machine turn both augers on (half circle with arrow)
- 6. Turn freezing system on (snowflake)
- 7. Machine will take roughly 45 minutes to 1 hour to fully slush up
- 8. If mixture is to frozen switch the freezing switch to cooling switch (snowflake to rain drop)
- 9. Machine needs to be kept out of the sun and heat.