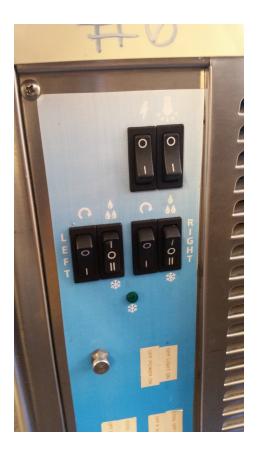

## Shake Machine

- 1. Plug machine directly into an outlet
- 2. Thaw out shake mix before pouring into the hopper (10-12 hours)
- 3. Pour mixture into hopper
- 4. Turn power on (lightning bolt)
- 5. Turn Auger on, if using the 2-section machine turn both augurs on (swirly)
- 6. Turn freezing system on (snowflake)
- 7. Machine will take roughly 45 minutes to 1 hour to fully shake up
- 8. If mixture is to frozen switch the freezing switch to cooling switch (snowflake to wave)
- 9. Machine needs to be kept out of the sun and heat.

## Slushy Machine

- 1. Plug machine directly into an outlet
- 2. Mix 2 gallons of water with ½ gallon of slushy mix
- 3. Pour mixture into hopper
- 4. Turn power on (lightning bolt)
- 5. Turn Auger on, if using the 2-section machine turn both augers on (half circle with arrow)
- 6. Turn freezing system on (snowflake)
- 7. Machine will take roughly 45 minutes to 1 hour to fully slush up
- 8. If mixture is to frozen switch the freezing switch to cooling switch (snowflake to rain drop)
- 9. Machine needs to be kept out of the sun and heat.